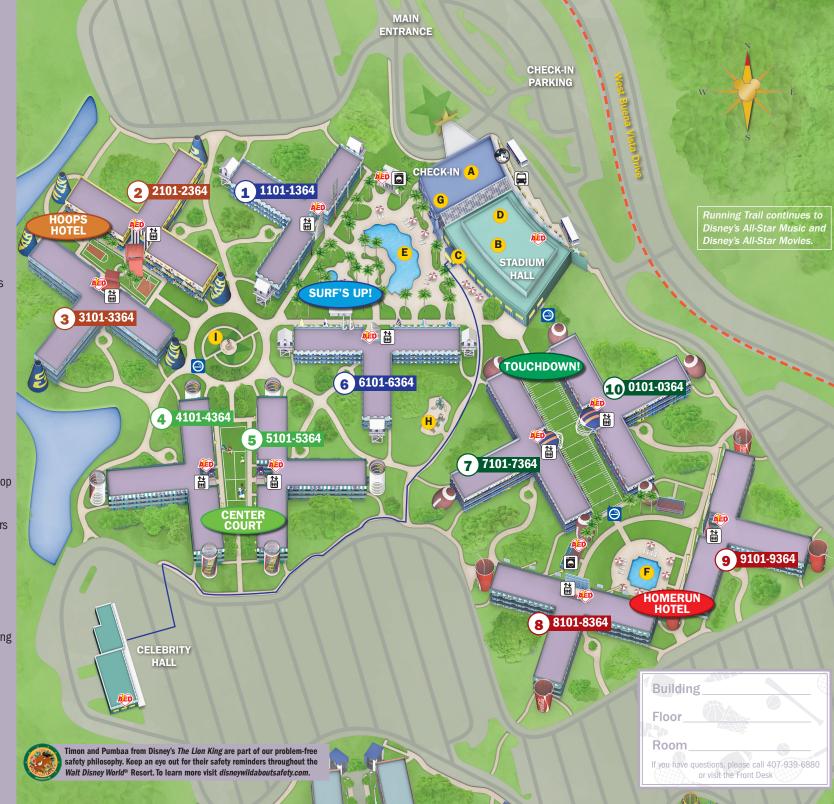

## **Guest Services**

A Lobby/Concierge

## **Dining**

- **B** End Zone Food Court
  - c Grandstand Spirits Pool Bar

## **Shopping**

**D** Sport Goofy Gifts and Sundries

## Recreation

- E Surfboard Bay Pool
- F Grand Slam Pool
- G Game Point Arcade
- H Playground
- Mount Mickey

Disney's Magical Express® Bus Stop

Laundry

Automated External Defibrillators

Designated Smoking Locations

Elevators

-- Running Trail (1 mile)

- Route to Celebrity Hall (Remote Group Check-in Building)

Mobile Food & Beverage Ordering

Wi-Fi is available in many areas throughout our Resorts including Guest rooms, main lobbies and main pools. (Coverage may vary.)

Service animal relief areas located in grassy areas adjacent to parking lots.